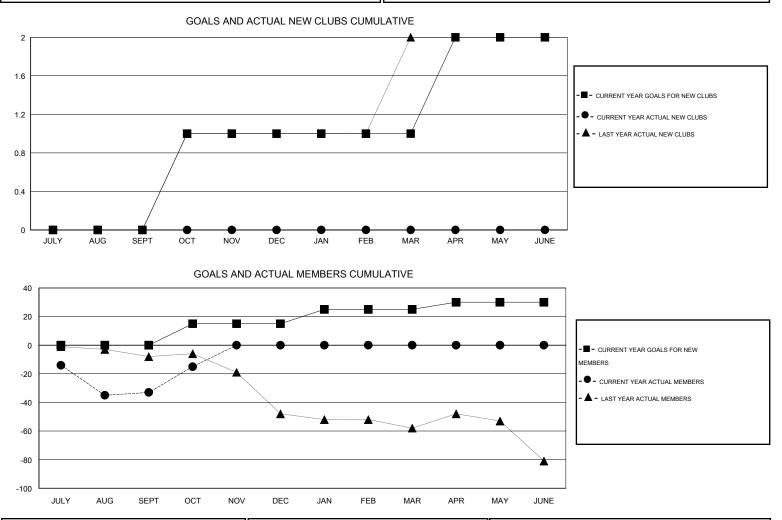

## LOCATION KANSAS $\mathsf{GMT} \; \mathsf{CA} \; 1$ Clubs Members RESULTS FOR 2015-2016 RESULTS FOR 2015-2016 NEW CLUB NEW CLUBS DROPPED NET NEW MEMBER CHARTER AND DROPPED NET QUARTER QUARTER GOAL CLUBS GAIN/LOSS GOAL NEW MEMBERS MEMBERS GAIN/LOSS ADDED 0 0 1 -1 0 41 74 -33 JULY/AUG/SEPT JULY/AUG/SEPT 0 0 7 0 15 25 18 1 OCT/NOV/DEC OCT/NOV/DEC 0 0 0 0 10 0 0 0 JAN/FEB/MAR JAN/FEB/MAR 1 0 0 0 5 0 0 0 APR/MAY/JUNE APR/MAY/JUNE